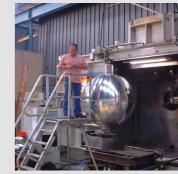

#### Metals

Îryogenic bulkhead

ure equipment

SSHEL Ariane 5 helium tank

Reinforced composite: Liquid Resin Infusion (LRI) technique for aircraft radome (Forward Pressure Bulkhead)