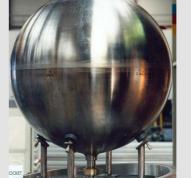

#### Metals

Îryogenic bulkhead

ure equipment

SSHEL Ariane 5 helium tank

Reinforced composite: Liquid Resin Infusion (LRI) technique for aircraft radome (Forward Pressure Bulkhead)