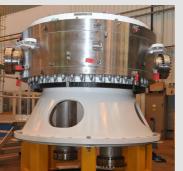

#### Metals

Îryogenic bulkhead

ure equipment

SSHEL Ariane 5 helium tank

Reinforced composite: Liquid Resin Infusion (LRI) technique for aircraft radome (Forward Pressure Bulkhead)