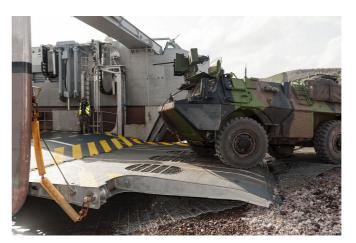

#### TRANSFER AND HANDLING SYSTEMS

CSI produces and delivers critical transfer and handling systems to meet the most demanding customer's specifications.

From loading, to handling on board and from launch to recovery, we ensure ultra-secured operations for sensitive products:

- ▲ ammunition (torpedoes, missiles, etc.)
- **▲** ROVS
- ▲ RIBS, tenders, etc.

Our systems enable the transfer and handling of high value packages with the most accuracy and safety.

Our solutions are proven and tailored to our customer's needs and meet the highest level of demand:

- whatever the naval platform: specific local restrictions on vessel, confined spaces on subs, etc.
- no matter of the operational conditions: rough sea, extreme weather conditions, etc.

Our platforms meet the **highest classification requirements** (IACS, BV, ISO, etc.) and ensure optimum operational reliability and technical performance.