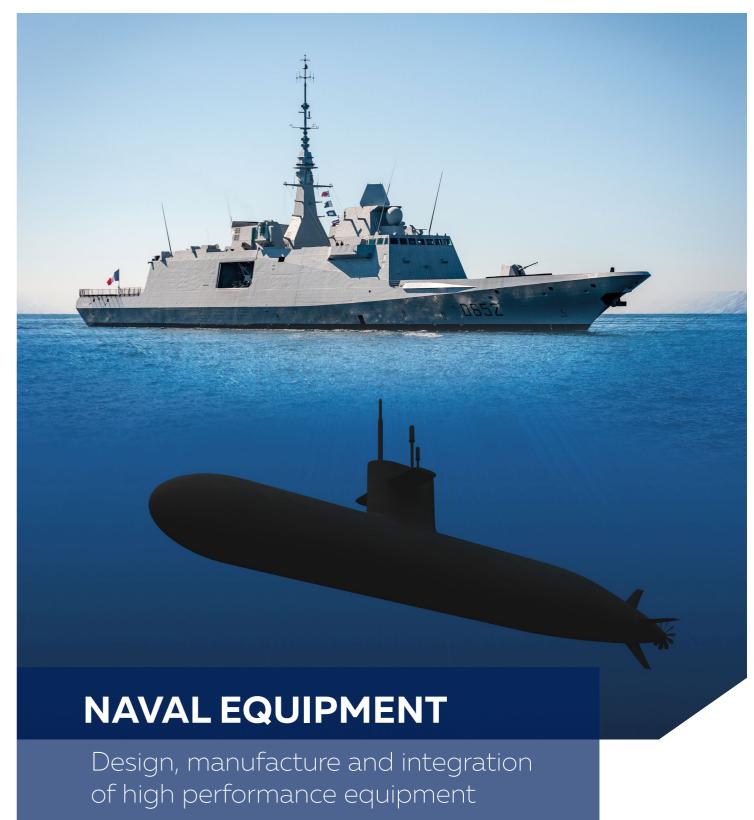

### LARGE OPENING/CLOSING SYSTEMS

Special doors, sonar doors, torpedo doors, inspection pit covers, etc. CNIM Systèmes Industriels designs the mentioned **for all types of**: surface vessels, submarines, ferries, offshore, etc.

Make to specification (pressure, sea-states, etc.), our opening systems provide secure functionalities for the lifetime of the ship.