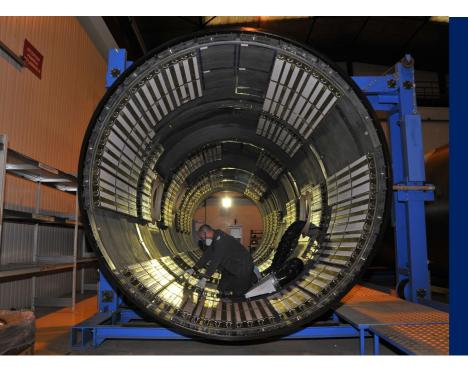

### LARGE OPENING/CLOSING SYSTEMS

Special doors, sonar doors, torpedo doors, inspection pit covers, etc. CNIM Systèmes Industriels designs the mentioned **for all types of**: surface vessels, submarines, ferries, offshore, etc.

Make to specification (pressure, sea-states, etc.), our opening systems provide secure functionalities for the lifetime of the ship.

Our expertise in materials (composite, high-strength steels, polyurethane, etc.), enables us to provide reliable systems with optimised weight.

Thus, for more than 60 years, CNIM Systèmes Industriels has been the exclusive manufacturer of the missile launch tube sealing systems fitted to all French nuclear submarines.